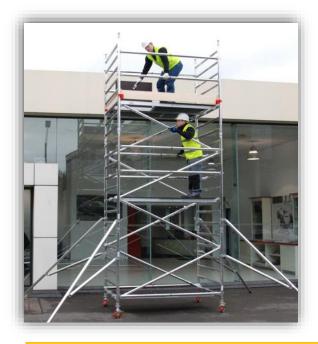

## **ALUMINUM SCAFFOLDING**

SHAHID INDUSTRIES — Aluminum Mobile Access Scaffoldings are the light-weight scaffolding access solutions which are used throughout the various Industries for both indoor & outdoor work where a stable & secure platform is required. Aluminum Mobile Access Scaffolding Towers & Ladders are ideal for maintenance, cleaning & installation work or where short term access is required with safety. Our solutions provide the customers maximum flexibility with the sizes & height according to their access requirements. The Aluminum Mobile Scaffolding Tower is very light weight, easy to assemble & dismantle. The components of the Aluminum Mobile Scaffolding Tower are transportable without difficulties & can be erected fast.

#### **ALUMINUM SCAFFOLDING MOBILE TOWERS**

We offer aluminum towers on Rental on daily, weekly and monthly basis. All our components are kept in excellent condition, with all parts cleaned, checked and relabeled on return. If required, we also offer the following services when hiring our towers: Delivery, Erection, Moving, Dismantle and Collection. Our representatives are available to conduct free site inspections to determine your specific requirements. Our team is well trained and consists of certified scaffold erectors, inspectors, supervisors and Health and Safety Officers.