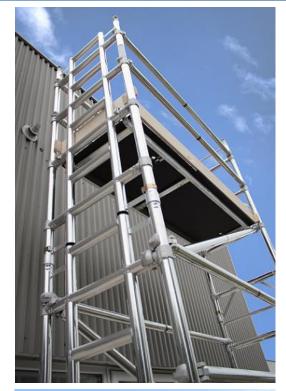

## **ALUMINUM SCAFFOLDING**

SHAHID INDUSTRIES — Aluminum Mobile Access Scaffoldings are the light-weight scaffolding access solutions which are used throughout the various Industries for both indoor & outdoor work where a stable & secure platform is required. Aluminum Mobile Access Scaffolding Towers & Ladders are ideal for maintenance, cleaning & installation work or where short term access is required with safety. Our solutions provide the customers maximum flexibility with the sizes & height according to their access requirements. The Aluminum Mobile Scaffolding Tower is very light weight, easy to assemble & dismantle. The components of the Aluminum Mobile Scaffolding Tower are transportable without difficulties & can be erected fast.

#### **ALUMINUM SCAFFOLDING MOBILE TOWERS**

We offer aluminum towers on Rental on daily, weekly and monthly basis. All our components are kept in excellent condition, with all parts cleaned, checked and relabeled on return. If required, we also offer the following services when hiring our towers: Delivery, Erection, Moving, Dismantle and Collection. Our representatives are available to conduct free site inspections to determine your specific requirements. Our team is well trained and consists of certified scaffold erectors, inspectors, supervisors and Health and Safety Officers.