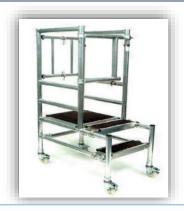

#### **SH-P-1 PODIUM TOWER**

Length 0.75m, Base Depth 1.35m Podium Height 2.0m with 2 Steps

#### **SH-P-2 PODIUM TOWER**

Length 0.75m, Base Depth 1.35m Podium Height 2.5m with 3 Steps

Phone: +971 65567674 | Mobile: +971 566467392, +971 551144401