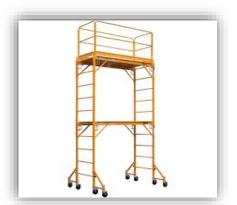

#### **SH-1450-S STAIRWAY TOWER**

Length 2.5m, Width 1.45m Height 2.0m to 15m with Stairs

#### SH-1450-B BRIDGE TOWER

Length 2.5m, Width 1.45m Height 2.0m to 15m