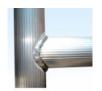

#### **Braces**

Horizontal Braces = Length (2.5M & 1.8 M) with locking hooks at the end

Diagonal Braces = Length (2.6M & 1.6M) with locking hooks at the end