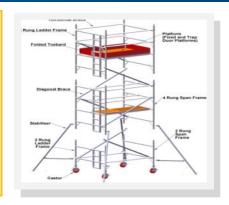

## **Components Details**

#### **Castor Wheels**

Sizes: 8" Dual Brake with/without Jacks & 6" Single Brake with/Without Jacks

#### Frames & Guardrails

Sizes : 1.45M x 2.50M & 0.8 M x 1.8 M

Height: 2.0M (4 Rungs & 8 Rungs) & 1.0M Height (2 Rungs & 4 Rungs)

#### **Braces**

Horizontal Braces = Length (2.5M & 1.8 M) with locking hooks at the end

Diagonal Braces = Length (2.6M & 1.6M) with locking hooks at the end

#### **Stabilizers**

Small - 3.0M, Medium - 4.5M & Long - 4.5M

#### **Platforms**

Types: Aluminum Standard Platform & Aluminum Trapdoor Platform

Sizes : 2.50M Long & 1.80M Long

Aluminum Frame with Anti-slip Wooden Surface with Hooks

#### **Wooden Toe Board**

Wooden toe board is to cover the Platform  $\,$  from all side on the top to avoid the falling of any material from  $\,$  top  $\,$ & to ensure maximum safety during the working  $\,$ .