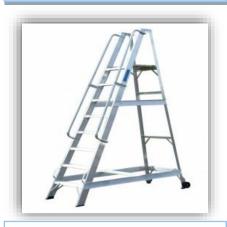

# LADDERS

"A" - Type LADDERS

**SH-L4 Multipurpose Ladder** 

**SH-L5 Extension Ladders** 

**SH-L6 Straight Ladders** 

**SH-L7 Attic Ladders** 

**SH-L8 Steel Monkey Ladders** 

**SH-L9 Special Ladders** 