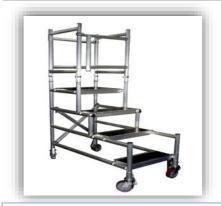

#### **SH-P-1 PODIUM TOWER**

Length 0.75m, Base Depth 1.35m Podium Height 2.0m with 2 Steps

#### **SH-P-2 PODIUM TOWER**

Length 0.75m, Base Depth 1.35m Podium Height 2.5m with 3 Steps

Phone: +971 65567674 | Mobile: +971 566467392, +971 551144401