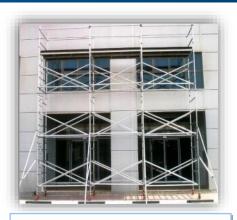

## **ALUMINUM SCAFFOLDING**

SHAHID INDUSTRIES — Aluminum Mobile Access Scaffoldings are the light-weight scaffolding access solutions which are used throughout the various Industries for both indoor & outdoor work where a stable & secure platform is required. Aluminum Mobile Access Scaffolding Towers & Ladders are ideal for maintenance, cleaning & installation work or where short term access is required with safety. Our solutions provide the customers maximum flexibility with the sizes & height according to their access requirements. The Aluminum Mobile Scaffolding Tower is very light weight, easy to assemble & dismantle. The components of the Aluminum Mobile Scaffolding Tower are transportable without difficulties & can be erected fast.