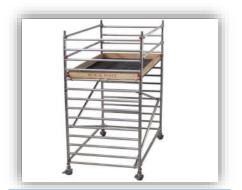

#### **SH-1450 DOUBLE WIDTH**

Length 2.5m, Width 1.45m Height 2.0m to 15m

#### SH-1450-R DOUBLE WIDTH

Length 2.50m, Width 01.45m Height 2.0m to 15.0m