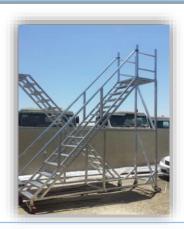

# STEEL SCAFFOLDING TOWERS

#### **SH-S1 STEEL TOWER**

Length 0.5m-2.5, Width 0.5m-2.5m Height 2.0m to 10.0m

#### **SH-S2 STEEL TOWER**

Length 2.0m , Width 1.5m Height 2.0m to 10.0m