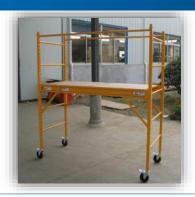

## **ALUMINUM SCAFFOLDING**

SHAHID INDUSTRIES — Aluminum Mobile Access Scaffoldings are the light-weight scaffolding access solutions which are used throughout the various Industries for both indoor & outdoor work where a stable & secure platform is required. Aluminum Mobile Access Scaffolding Towers & Ladders are ideal for maintenance, cleaning & installation work or where short term access is required with safety. Our solutions provide the customers maximum flexibility with the sizes & height according to their access requirements. The Aluminum Mobile Scaffolding Tower is very light weight, easy to assemble & dismantle. The components of the Aluminum Mobile Scaffolding Tower are transportable without difficulties & can be erected fast.

## **Components Details**

#### **Castor Wheels**

Sizes: 8" Dual Brake with/without Jacks & 6" Single Brake with/Without Jacks

#### Frames & Guardrails

Sizes : 1.45M x 2.50M & 0.8 M x 1.8 M

Height: 2.0M (4 Rungs & 8 Rungs) & 1.0M Height (2 Rungs & 4 Rungs)

#### **Braces**

Horizontal Braces = Length (2.5M & 1.8 M) with locking hooks at the end

Diagonal Braces = Length (2.6M & 1.6M) with locking hooks at the end

#### **Stabilizers**

Small - 3.0M, Medium - 4.5M & Long - 4.5M

#### **Platforms**

Types: Aluminum Standard Platform & Aluminum Trapdoor Platform

Sizes : 2.50M Long & 1.80M Long

Aluminum Frame with Anti-slip Wooden Surface with Hooks

#### **Wooden Toe Board**

Wooden toe board is to cover the Platform  $\,$  from all side on the top to avoid the falling of any material from  $\,$  top  $\,$ & to ensure maximum safety during the working  $\,$ .