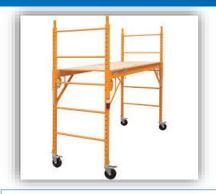

## **ALUMINUM SCAFFOLDING**

SHAHID INDUSTRIES — Aluminum Mobile Access Scaffoldings are the light-weight scaffolding access solutions which are used throughout the various Industries for both indoor & outdoor work where a stable & secure platform is required. Aluminum Mobile Access Scaffolding Towers & Ladders are ideal for maintenance, cleaning & installation work or where short term access is required with safety. Our solutions provide the customers maximum flexibility with the sizes & height according to their access requirements. The Aluminum Mobile Scaffolding Tower is very light weight, easy to assemble & dismantle. The components of the Aluminum Mobile Scaffolding Tower are transportable without difficulties & can be erected fast.

#### **SH-1450 DOUBLE WIDTH**

Length 2.5m, Width 1.45m Height 2.0m to 15m

#### **SH-80 SINGLE WIDTH**

Length 1.8m, Width 0.80m Height 2.0m to 10.0m