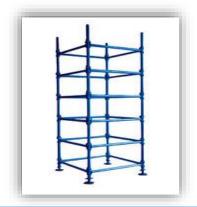

# STEEL SCAFFOLDING TOWERS

#### **SH-S1 STEEL TOWER**

Length 0.5m-2.5, Width 0.5m-2.5m Height 2.0m to 10.0m

#### **SH-S2 STEEL TOWER**

Length 2.0m , Width 1.5m Height 2.0m to 10.0m