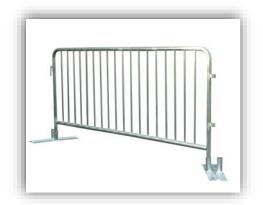

# **BUILDING MATERIALS AND SAFETY ITEMS**

**SH-C1 Crowd Barrier/Police Barrier** 

**SH-C2 Corrugated Sheet Fencing** 

**SH-C3 Mojo Barriers** 

**SH-C4 Chain Link Fencing** 

**SH-C5 Safety Tag** 

**SH-C6 Safety Harness** 