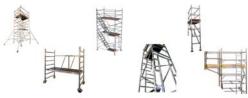

## **ALUMINUM SCAFFOLDING**

SHAHID INDUSTRIES — Aluminum Mobile Access Scaffoldings are the light-weight scaffolding access solutions which are used throughout the various Industries for both indoor & outdoor work where a stable & secure platform is required. Aluminum Mobile Access Scaffolding Towers & Ladders are ideal for maintenance, cleaning & installation work or where short term access is required with safety. Our solutions provide the customers maximum flexibility with the sizes & height according to their access requirements. The Aluminum Mobile Scaffolding Tower is very light weight, easy to assemble & dismantle. The components of the Aluminum Mobile Scaffolding Tower are transportable without difficulties & can be erected fast.

## **Components Details**