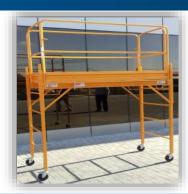

## **ALUMINUM SCAFFOLDING**

SHAHID INDUSTRIES — Aluminum Mobile Access Scaffoldings are the light-weight scaffolding access solutions which are used throughout the various Industries for both indoor & outdoor work where a stable & secure platform is required. Aluminum Mobile Access Scaffolding Towers & Ladders are ideal for maintenance, cleaning & installation work or where short term access is required with safety. Our solutions provide the customers maximum flexibility with the sizes & height according to their access requirements. The Aluminum Mobile Scaffolding Tower is very light weight, easy to assemble & dismantle. The components of the Aluminum Mobile Scaffolding Tower are transportable without difficulties & can be erected fast.

## **Components Details**

#### **Castor Wheels**

Sizes: 8" Dual Brake with/without Jacks & 6" Single Brake with/Without Jacks

#### Frames & Guardrails

Sizes : 1.45M x 2.50M & 0.8 M x 1.8 M

Height: 2.0M (4 Rungs & 8 Rungs) & 1.0M Height (2 Rungs & 4 Rungs)

#### **Braces**

Horizontal Braces = Length (2.5M & 1.8 M) with locking hooks at the end

Diagonal Braces = Length (2.6M & 1.6M) with locking hooks at the end

#### **Stabilizers**

Small - 3.0M, Medium - 4.5M & Long - 4.5M

#### **Platforms**

Types: Aluminum Standard Platform & Aluminum Trapdoor Platform

Sizes : 2.50M Long & 1.80M Long

Aluminum Frame with Anti-slip Wooden Surface with Hooks

#### **Wooden Toe Board**

Wooden toe board is to cover the Platform  $\,$  from all side on the top to avoid the falling of any material from  $\,$  top  $\,$ & to ensure maximum safety during the working  $\,$ .